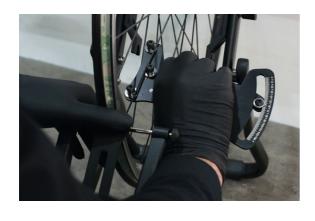

## LTR Spoke Tension Meter

Ideal for both the keen home or workshop mechanic, this spoke tension gauge belongs next to any wheel truing stand. For use when building, rebuilding, or truing a bicycle wheel, it accurately measures the tension of each spoke together with the relative tension between all of the spokes in a wheel.

## **Additional Information**

- Measures the tension of each spoke.
- · For comparing the relative tension between all the spokes in a wheel.
- · Ideal for use when wheel building or truing.
- · Easy to read scale.
- Recommended for when using a wheel truing stand, please see Laser part No. 8190