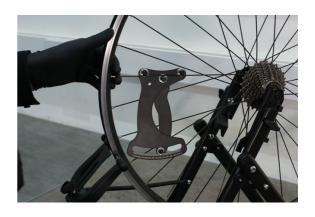

## LTR Spoke Tension Meter

Ideal for both the keen home or workshop mechanic, this spoke tension gauge belongs next to any wheel truing stand. For use when building, rebuilding, or truing a bicycle wheel, it accurately measures the tension of each spoke together with the relative tension between all of the spokes in a wheel.

## **Additional Information**

- Measures the tension of each spoke.
- · For comparing the relative tension between all the spokes in a wheel.
- · Ideal for use when wheel building or truing.
- · Easy to read scale.
- Recommended for when using a wheel truing stand, please see Laser part No. 8190