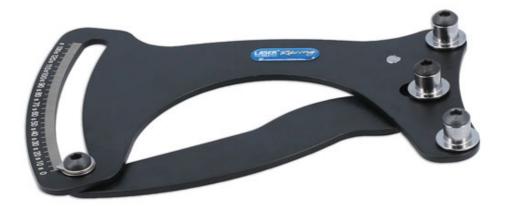

## LTR Spoke Tension Meter

Ideal for both the keen home or workshop mechanic, this spoke tension gauge belongs next to any wheel truing stand. For use when building, rebuilding, or truing a bicycle wheel, it accurately measures the tension of each spoke together with the relative tension between all of the spokes in a wheel.

## **Additional Information**

- Measures the tension of each spoke.
- · For comparing the relative tension between all the spokes in a wheel.
- · Ideal for use when wheel building or truing.
- · Easy to read scale.
- Recommended for when using a wheel truing stand, please see Laser part No. 8190