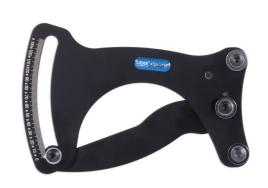

## LTR Spoke Tension Meter

Ideal for both the keen home or workshop mechanic, this spoke tension gauge belongs next to any wheel truing stand. For use when building, rebuilding, or truing a bicycle wheel, it accurately measures the tension of each spoke together with the relative tension between all of the spokes in a wheel.

## **Additional Information**

- Measures the tension of each spoke.
- · For comparing the relative tension between all the spokes in a wheel.
- · Ideal for use when wheel building or truing.
- · Easy to read scale.
- Recommended for when using a wheel truing stand, please see Laser part No. 8190