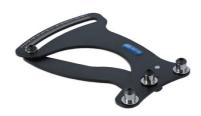

## LTR Spoke Tension Meter

Ideal for both the keen home or workshop mechanic, this spoke tension gauge belongs next to any wheel truing stand. For use when building, rebuilding, or truing a bicycle wheel, it accurately measures the tension of each spoke together with the relative tension between all of the spokes in a wheel.

## **Additional Information**

- Measures the tension of each spoke.
- · For comparing the relative tension between all the spokes in a wheel.
- · Ideal for use when wheel building or truing.
- · Easy to read scale.
- Recommended for when using a wheel truing stand, please see Laser part No. 8190