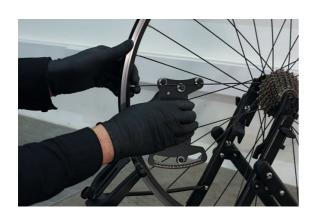

## LTR Spoke Tension Meter

Ideal for both the keen home or workshop mechanic, this spoke tension gauge belongs next to any wheel truing stand. For use when building, rebuilding, or truing a bicycle wheel, it accurately measures the tension of each spoke together with the relative tension between all of the spokes in a wheel.

## **Additional Information**

- Measures the tension of each spoke.
- · For comparing the relative tension between all the spokes in a wheel.
- · Ideal for use when wheel building or truing.
- · Easy to read scale.
- Recommended for when using a wheel truing stand, please see Laser part No. 8190